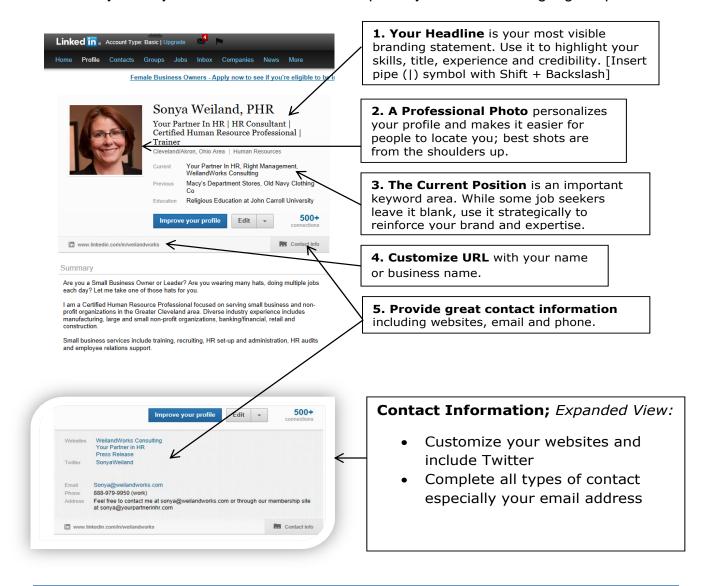

## Linkedin®: Tips for Building a Powerful Profile

Use this document to help you get started on LinkedIn with a powerful and targeted profile and the keywords you need to be found. The Top 5 Key Items for starting a great profile: